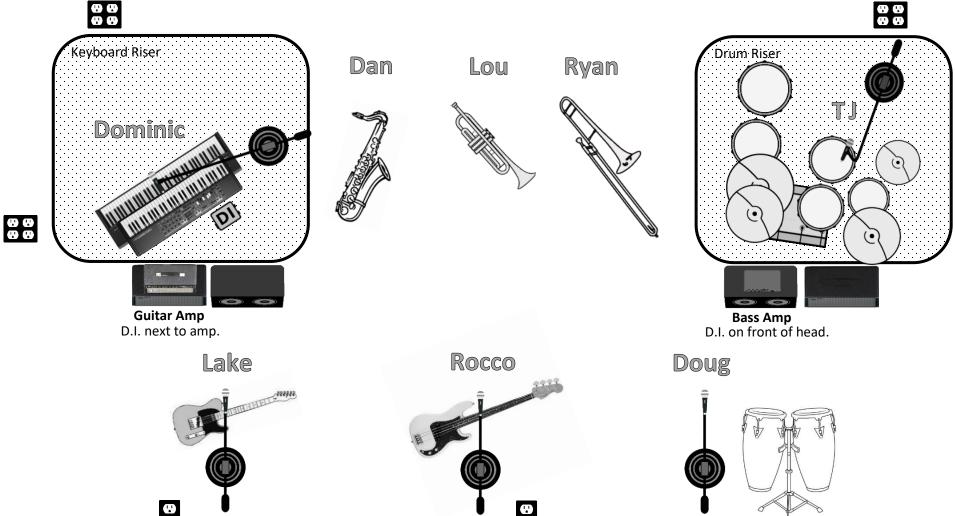

## stage plot/input list

## We do NOT need:

- FOH Console
- Any Microphones
- Monitoring Equipment
- Risers

|           | Input<br>Channels |                        | PROVIDED Microphone/D.I. |
|-----------|-------------------|------------------------|--------------------------|
| Drums     | 1                 | Kick                   | Audix D6 (in drum)       |
|           | 2                 | Snare                  | Audix i5                 |
|           | 3                 | Hi-Hat                 | Rode NT5                 |
|           | 4                 | Tom 1                  | Audix D2                 |
|           | 5                 | Tom 2                  | Audix D2                 |
|           | 6                 | Tom 3                  | Audix D4                 |
|           | 7                 | Tom 4                  | Audix D4                 |
|           | 8                 | Ride Cymbal            | Rode NT5                 |
| Aux Perc  | 9                 | Auxiliary Percussion   | Heil PR20                |
| Bass      | 10                | Bass                   | D.I. (on front of head)  |
| Guitar    | 11                | Guitar                 | D.I. (next to amp)       |
| Keyboards | 12                | Nord Stage EX (piano)  | D.I. provided            |
|           | 13                | Nord Electro 6 (organ) | D.I. provided            |
| Horns     | 16                | Flute                  | NUX B6                   |
|           | 17                | Saxophone              | AMT LS                   |
|           | 18                | Trumpet                | AMT P800                 |
|           | 19                | Trombone               | AMT P808                 |
| Vocals    | 20                | Dominic (keyboards)    | Audix OM6                |
|           | 21                | Lake (guitar)          | Heil PR35                |
|           | 22                | Rocco (lead vox/bass)  | Heil PR35                |
|           | 23                | Doug (lead vox)        | Heil PR35                |
|           | 24                | TJ (drums)             | Heil PR35                |